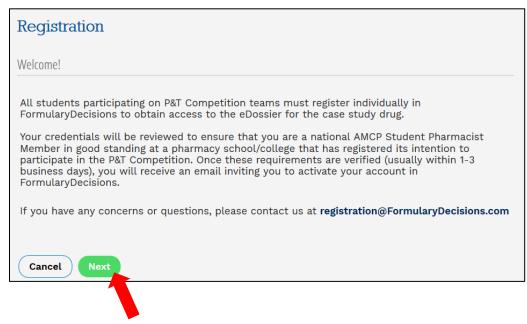

B. If you did <u>not</u> participate in last year's P&T Competition, select "No" to begin the registration process. You will be taken to this screen:

When you select "Next," you are taken to a data entry screen.