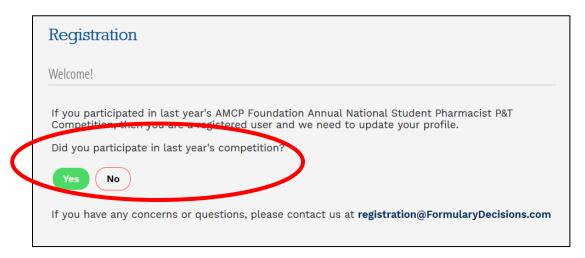

3. After you click on the "Register today!" button, you will be taken to this screen:

A. **If you participated in last year's P&T Competition**, select "Yes." As a pop-up screen will indicate, you will be redirected to a page that asks you to update your account for the current competition, using your existing login credentials.