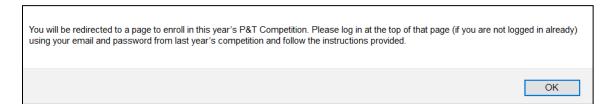

3. After you click on the "Register today!" button, you will be taken to this screen:

A. **If you participated in last year's P&T Competition**, select "Yes." As a pop-up screen will indicate, you will be redirected to a page that asks you to update your account for the current competition, using your existing login credentials.