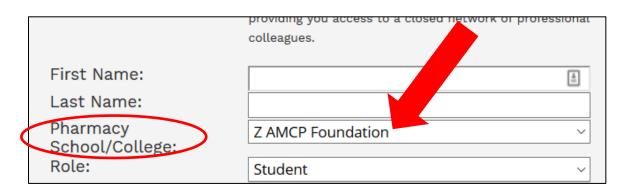

B. You must specify your role in the P&T Competition.

Select "Student" if you are competing on a P&T Competition team, serving as the Competition Coordinator, or have another official student role. **Be prepared to enter your AMCP member # in the indicated field.** 

Other options are "P&T Competition Advisor" and "Local or National Judge."

If none of these options is applicable, select "Other" and provide some explanatory text.

| First Name:                 |              | 4 |
|-----------------------------|--------------|---|
| Last Name:                  |              |   |
| Pharmacy<br>School/College: | Z AMCP Found | ~ |
| Role:                       | Student      | ~ |