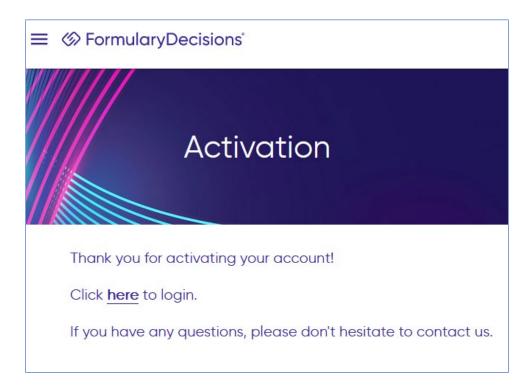

You must activate your account before you can access the System. If you are unable to click the link above, please copy and paste the entire link into your web browser.

When you click on the link, you will be taken to a screen that looks like this:

6. After you click on the "Click here to login" link and enter your user name and password, you should be taken to the FormularyDecisions home page for the P&T Competition, with immediate access to the eDossier.