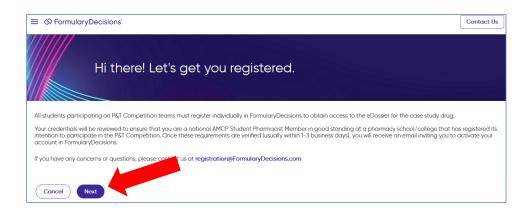

When you select "Next," you are taken to a data entry screen.

- 3. Most of the information requested on the data entry screen is selfexplanatory. However, *please pay special attention* to these fields.
  - A. As indicated, you **must** register using **a school-provided email address** (i.e., a ".edu" address). The email address must be a specific, verifiable address tied to a single person (i.e., not something like <u>studentAMCP@college.edu</u>).
  - B. You **must** select a pharmacy school/college from a drop-down list.