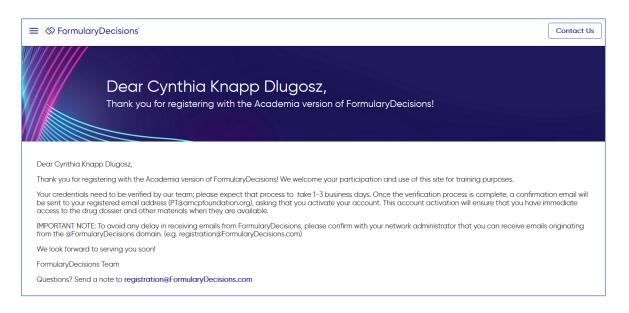

## 4. When you have entered all information successfully and hit "Next," you should see this screen:

**Note that every person's credentials must be verified** to ensure appropriate access to confidential information. Expect that process to take 1-3 business days.