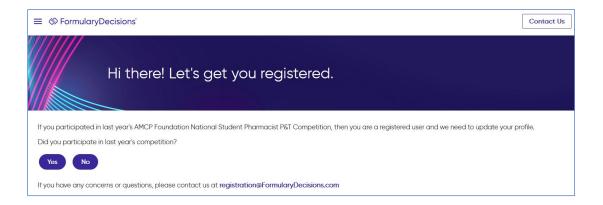

## 2. You should be taken to this screen:

A. **If you participated in last year's P&T Competition**, select "Yes." As a pop-up screen will indicate, you will be redirected to a page that asks you to update your account for the current competition, using your existing login credentials.

B. **If you did** *not* **participate in last year's P&T Competition**, select "No" to begin the registration process. You will be taken to this screen, asking whether you are registering as a judge:

You will be taken to the screen shown below.