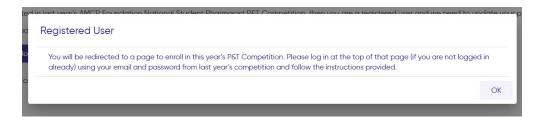

## 2. You should be taken to this screen:

A. **If you participated in last year's P&T Competition**, select "Yes." As a pop-up screen will indicate, you will be redirected to a page that asks you to update your account for the current competition, using your existing login credentials.