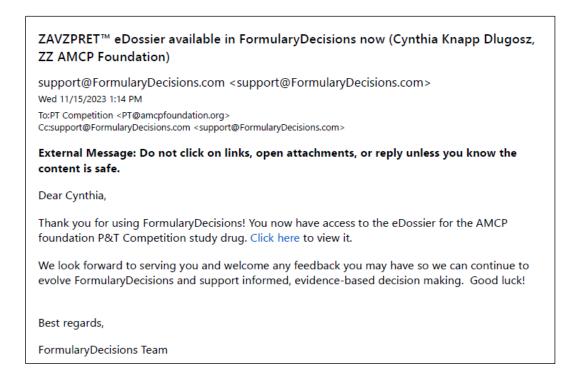

5. After your credentials have been verified, you should receive the confirmation email message that looks like this:

## Formulary Decisions - Email Verification

Formulary Decisions < registration@Formulary Decisions.com >

Wed 11/15/2023 1:13 PM

To:PT Competition <PT@amcpfoundation.org>

External Message: Do not click on links, open attachments, or reply unless you know the content is safe.

Dear Cynthia Knapp Dlugosz,

Your credentials have been verified. Please click on the following link to activate your account.

https://legacy.formularydecisions.com/global/activate.aspx?id=19235&code=e55d6b58-7286-4658-b5ff-61124aa90d26

You must activate your account before you can access the System. If you are unable to click the link above, please copy and paste the entire link into your web browser.

The message asks you to click on a link to activate your account.