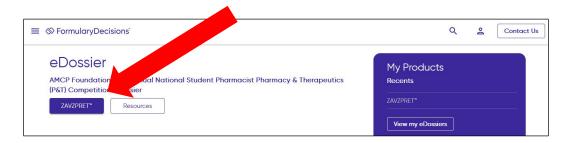

6. After you click on the "Click here to login" link and enter your user name and password, you should be taken to the FormularyDecisions home page for the P&T Competition, with immediate access to the eDossier.