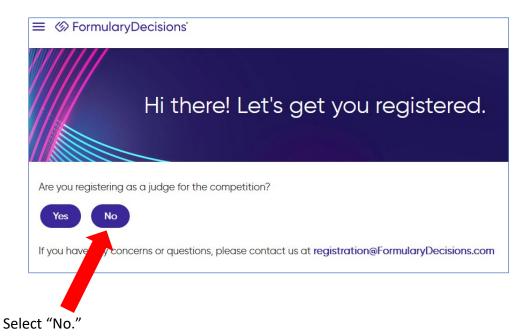

B. **If you did** *not* **participate in last year's P&T Competition**, select "No" to begin the registration process. You will be taken to this screen, asking whether you are registering as a judge:

You will be taken to the screen shown below.