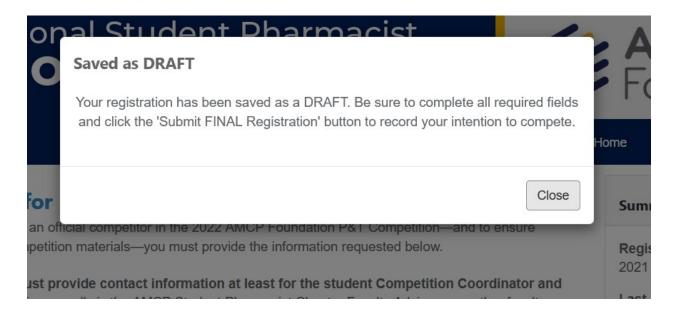

7. After you click on "Save Work in Progress," you should see a pop-up that looks like this:

The Team ID generated by the portal will be included in the confirmation email you receive at the end of the registration process (i.e., you will <u>not</u> see the Team ID now).