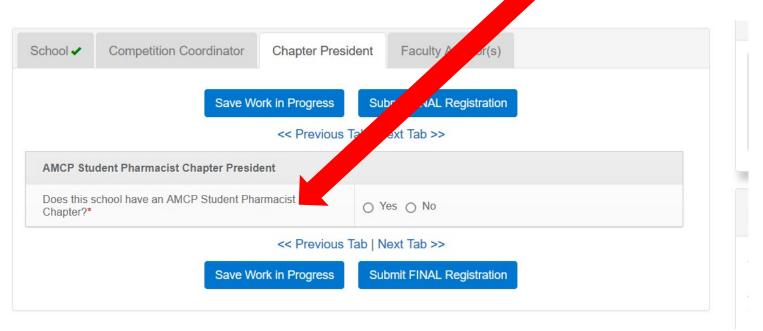

9. Click over to the "Chapter President" tab. Answer the question, "Does this school have an AMCP Student Pharmacist Chapter?"

If you answer "No," you will move on the Faculty Advisor(s) tab.

If you answer "Yes," the following option will appear, asking if the AMCP Student Pharmacist Chapter President also serves as the Competition Coordinator:

| AMCP Student Pharmacist Chap                                      | President                    |            |
|-------------------------------------------------------------------|------------------------------|------------|
| Does this school have an AMCP S                                   | ent Pharmacist Chapter?*     | ● Yes ○ No |
| Is the AMCP Student Pharmacist C<br>the Competition Coordinator?* | hapter President the same as | ◯ Yes ◯ No |