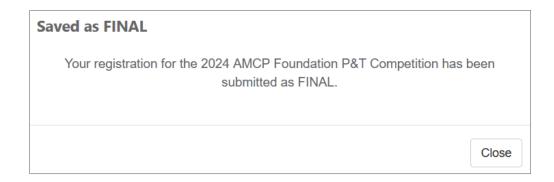

16. If you have successfully entered all required information, you will be greeted by this screen:

17. The Competition Coordinator also should receive an email confirmation with text similar to this: