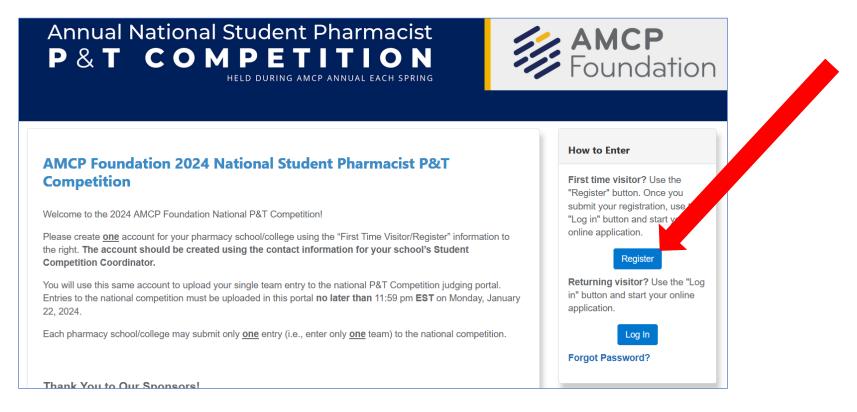

How to Create Your School Account in the P&T Competition Portal

- A. Go to <a href="https://pt.amcpfoundation.org/">https://pt.amcpfoundation.org/</a>
- B. You should be greeted by the following screen. Click on the "Register" button on the right.