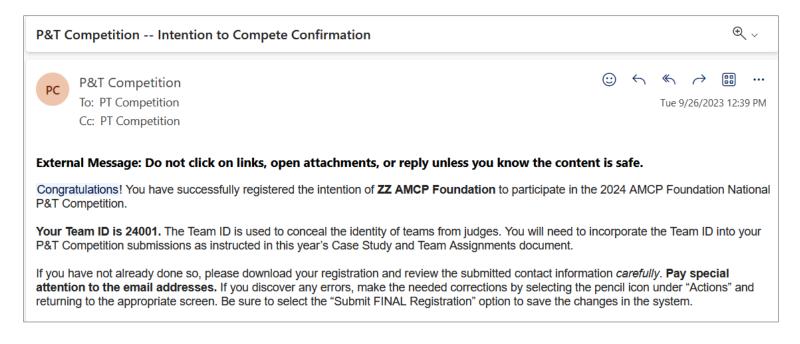

16. If you have successfully entered all required information, you will be greeted by this screen:

17. The Competition Coordinator also should receive an email confirmation with text similar to this:

## \*\*IMPORTANT! This email assigns your 5-digit Team ID for the 2024 National P&T Competition\*\*

Save this email message and/or record this number and keep it safe.

You will need to incorporate this number into the materials your school enters into the national competition.