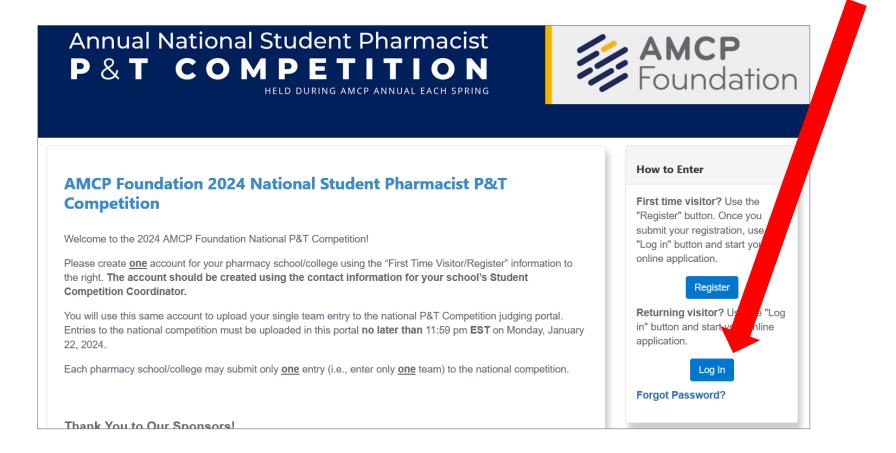

#### How to Register Your School's Intention to Compete

1. Return to the main portal (<u>https://pt.amcpfoundation.org</u>) and click on the "Log in" button on the right.

2. You should see the following pop-up screen: