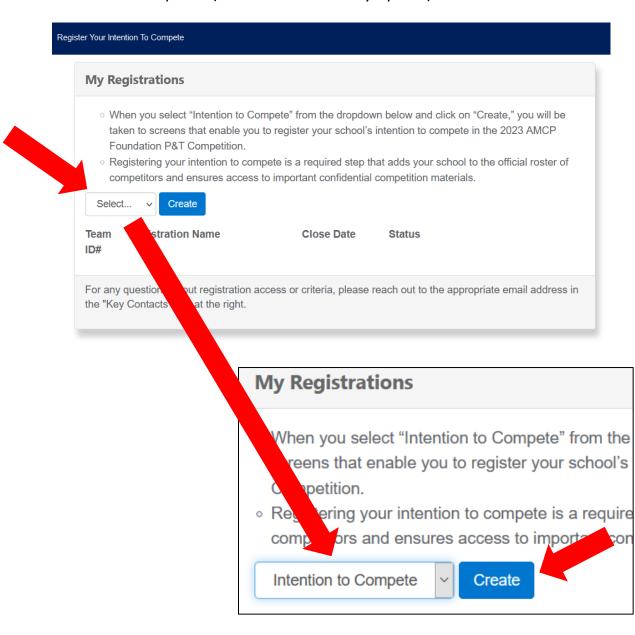

Log in using the email address and password for your Competition Coordinator (i.e., the information you supplied when you created your school account).

3. You will be taken to a "My Registrations" screen. In the "Select" dropdown, choose the option "Intention to Compete" (it should be the only option) and click "Create."