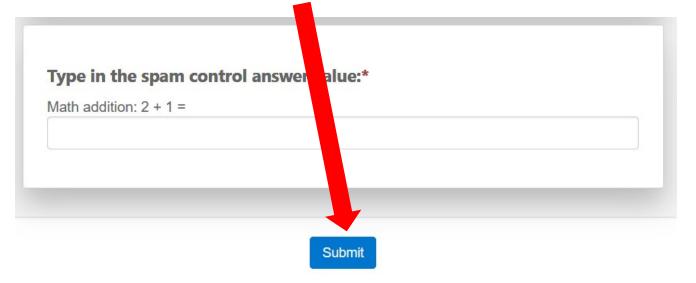

D. Type in the spam control response and click "Submit."

E. You should see a message like the one below after you click "Submit."