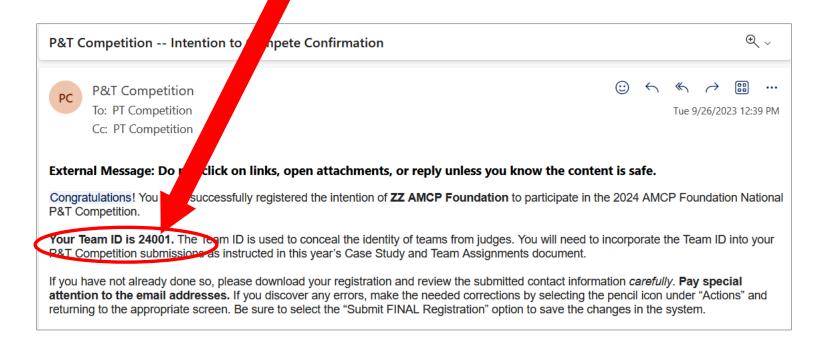

16. If you have successfully entered all required information, you will be greeted by this screen:

17. The Competition Coordinator also should receive an email confirmation with text similar to this:

## \*\*IMPORTANT! This email assigns your 5-digit Team ID for the 2024 National P&T Competition\*\*

Save this email message and/or record this number and keep it safe.

You will need to incorporate this number into the materials your school enters into the national competition.

### **Please Check Your Work!**

After you have submitted your registration for the 2024 National P&T Competition, we urge you to **download a copy of the information and check it** *carefully***. Please pay special attention to names and email addresses.</mark> If any of this information is incorrect, we may not be able to send you important P&T Competition materials.** 