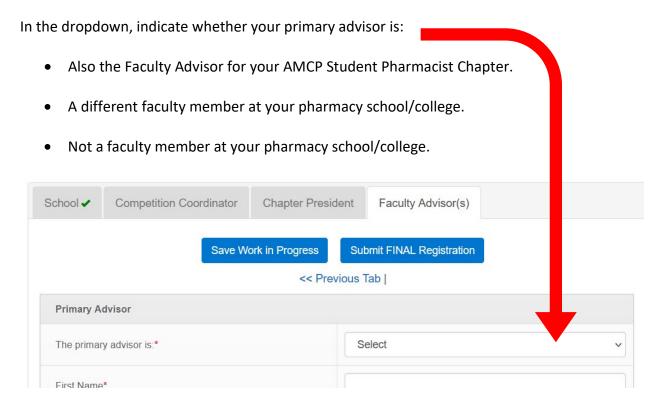

11. Click over to the "Faculty Advisors" tab and enter the required information for your primary competition advisor.

12. Continue entering the required information for your primary competition advisor.

13. Indicate the total number of competition advisors at the bottom of this tab (select "0" if you have only one advisor).

|  | Email*                                 |                         |  |  |  |
|--|----------------------------------------|-------------------------|--|--|--|
|  | Additional Advisors                    |                         |  |  |  |
|  | Specify number of additional advisors* | 0 0 0 1 0 2 0 3 0 4 0 5 |  |  |  |
|  |                                        | << Previous Tab         |  |  |  |
|  |                                        |                         |  |  |  |