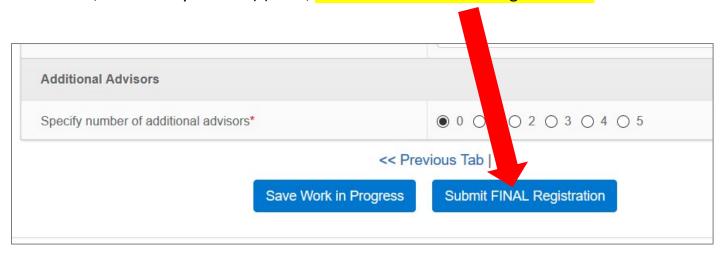

11. Click over to the "Faculty Advisors" tab and enter the required information for your primary competition advisor.

12. Continue entering the required information for your primary competition advisor.

13. Indicate the total number of competition advisors at the bottom of this tab (select "0" if you have only one advisor).

|  | Email*                                 |                         |  |  |  |
|--|----------------------------------------|-------------------------|--|--|--|
|  | Additional Advisors                    |                         |  |  |  |
|  | Specify number of additional advisors* | 0 0 0 1 0 2 0 3 0 4 0 5 |  |  |  |
|  |                                        | << Previous Tab         |  |  |  |
|  |                                        |                         |  |  |  |

14. When you have finished entering all required information on the School, Competition Coordinator, Chapter President, and Faculty Advisor(s) tabs, click on "Submit FINAL Registration."

15. If you neglected to provide any required information, the system will let you know. You will see a notice like this and be taken to the screen with the missing information.