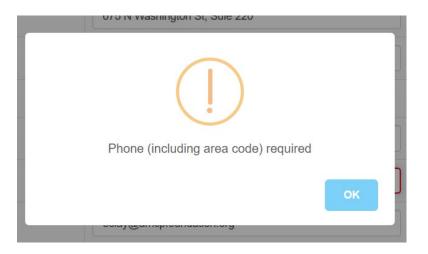

14. When you have finished entering all required information on the School, Competition Coordinator, Chapter President, and Faculty Advisor(s) tabs, click on "Submit FINAL Registration."

15. If you neglected to provide any required information, the system will let you know. You will see a notice like this and be taken to the screen with the missing information.